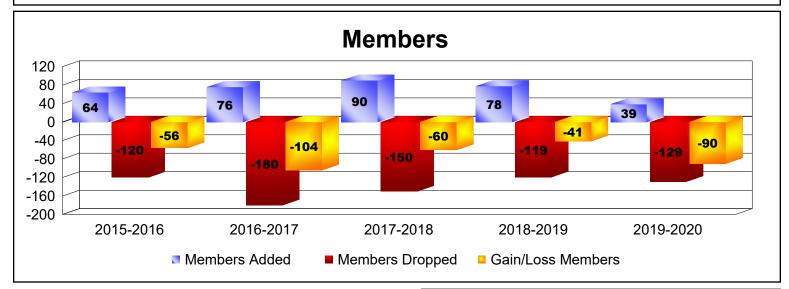

## As of June 2020 Cumulative

| Year                               | New<br>Clubs | Dropped<br>Clubs | Gain/<br>Loss<br>Clubs | New<br>Members | Charter<br>Members | Reinstate<br>Members | Transfer<br>Members | Total<br>Member<br>Added | Total<br>Members<br>Dropped | Gain/<br>Loss<br>Members |
|------------------------------------|--------------|------------------|------------------------|----------------|--------------------|----------------------|---------------------|--------------------------|-----------------------------|--------------------------|
| 2015-2016                          | 0            | -1               | -1                     | 59             | 0                  | 5                    | 0                   | 64                       | -120                        | -56                      |
| 2016-2017                          | 0            | -2               | -2                     | 66             | 0                  | 3                    | 7                   | 76                       | -180                        | -104                     |
| 2017-2018                          | 0            | -1               | -1                     | 83             | 0                  | 4                    | 3                   | 90                       | -150                        | -60                      |
| 2018-2019                          | 0            | 0                | 0                      | 69             | 1                  | 2                    | 6                   | 78                       | -119                        | -41                      |
| 2019-2020                          | 0            | -2               | -2                     | 34             | 1                  | 3                    | 1                   | 39                       | -129                        | -90                      |
| Average                            | 0            | -1               | -1                     | 62             | 0                  | 3                    | 3                   | 69                       | -140                        | -70                      |
| -0<br>-0.4<br>-0.8<br>-1.2<br>-1.6 | -1           | 1                | 0                      | -2             | Club               |                      | 0 0                 | 0 0                      | -2 -2                       |                          |
| -2                                 | 2015-20      | )16              | 2016-                  | 2017           | 2017-20            | )18                  | 2018-2019           |                          | 2019-2020                   |                          |